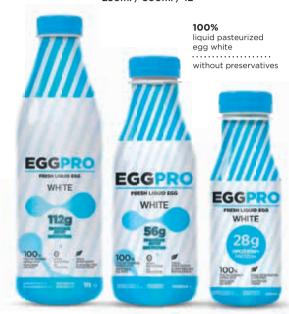

#### WHITE

#### Liquid pasteurized egg white

Use it to make a healthy omelet made only from egg whites, consume it as an excellent protein drink, taking all the proteins of high biological value contained in it, make the perfect meringue, a delicious ice cream or as a base for making refreshing fruit drinks.

#### 250ml / 500ml / 1L