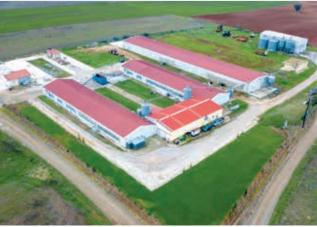

### The facilities

Avgodiatrofiki is a union of four of the biggest units of Northern Greece. Its founders are the 2nd generation of families with a tradition in poultry farming and the necessary experience in breeding and selling eggs.

It has 4 state-of-the-art privately owned poultry farms in Northern Greece; in Galatista Halkidiki, Porto Lagos Xanthi and Mavroneri Kilkis, which are fully equipped and autonomous, with their own feed mill. N. Santa is home to the collection, candling and storage unit of Avgodiatrofiki, certified by IFS with controlled storage conditions.

Every day its candling center manages and stores over 400,000 eggs, which are ready for distribution by the fleet of the privately owned refrigerated trucks. This way we can guarantee that the final product will remain unaltered, under controlled conditions.