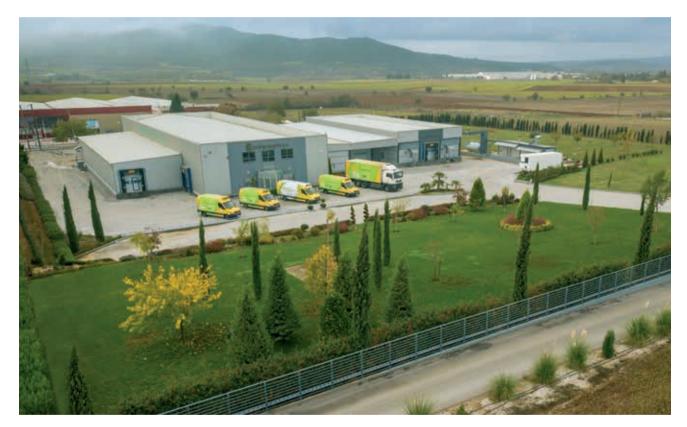

### The facilities

Avgodiatrofiki is a union of four of the biggest units of Northern Greece. Its founders are the 2nd generation of families with a tradition in poultry farming and the necessary experience in breeding and selling eggs.

It has 4 state-of-the-art privately owned poultry farms in Northern Greece; in Galatista Halkidiki, Porto Lagos Xanthi and Mavroneri Kilkis, which are fully equipped and autonomous, with their own feed mill. N. Santa is home to the collection, candling and storage unit of Avgodiatrofiki, certified by IFS with controlled storage conditions.

Every day its candling center manages and stores over 400,000 eggs, which are ready for distribution by the fleet of the privately owned refrigerated trucks. This way we can guarantee that the final product will remain unaltered, under controlled conditions.