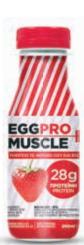

#### **MUSCLE**

## Pasteurized egg white 97% with strawberry extract

A pleasant protein drink based on pasteurized egg white, which contains 28g of egg proteins of high biological value and rich strawberry flavor. It contributes to the recovery of muscle tissue before and after physical exercise, covering a large percentage of the recommended daily intake of protein in the context of a healthy and balanced diet.