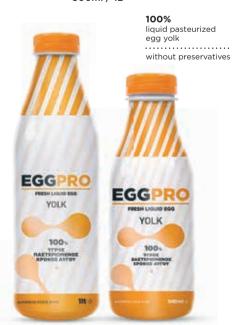

#### **YOLK**

#### Liquid pasteurized egg yolk

Separated egg yolk for greater convenience. Ideal for pastry recipes or as a base for sauces.

#### 500ml / 1L