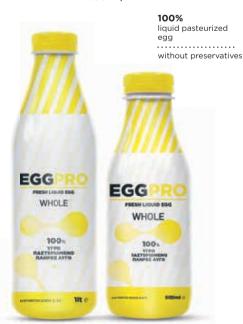

#### **WHOLE**

#### Liquid whole pasteurized egg

Just make an omelet or use it in any recipe.

#### 500ml / 1L