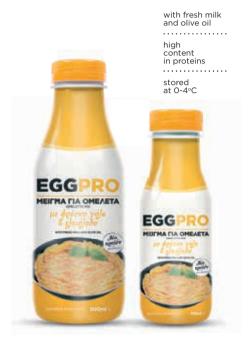

#### **OMELET MIX**

#### With fresh milk and olive oil

Use the omelet mix as a base and add the ingredients you want! Easy, fast, simply, and absolutely healthy.

#### 250ml / 500ml