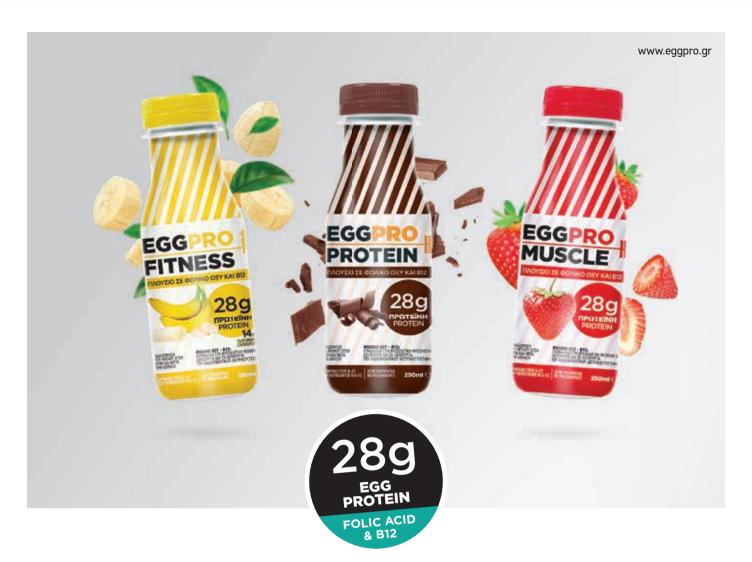

#### **FITNESS**

## Pasteurized egg white 97% with banana extract & fructose

A pleasant protein drink based on pasteurized egg white that combines 28g of egg proteins of high biological value, 14g of carbohydrates and a delicious banana flavor. Regain your energy and help your muscle tissue recover after physical exercise, making this protein drink part of healthy and balanced diet.

#### **PROTEIN**

## Pasteurized egg white 95% with chocolate flavor

A unique value protein drink, with a uniquely irresistible taste! Give your body what it needs as part of your daily exercise, and rebuild your muscle tissue with the 28 grams of protein contained in each pack of EggPro Chocolate. Enjoy its chocolate flavor!

#### **MUSCLE**

## Pasteurized egg white 97% with strawberry extract

A pleasant protein drink based on pasteurized egg white, which contains 28g of egg proteins of high biological value and rich strawberry flavor. It contributes to the recovery of muscle tissue before and after physical exercise, covering a large percentage of the recommended daily intake of protein in the context of a healthy and balanced diet.

250ml

**28g** Egg protein

14g carbs

**0%** fats, cholesterol

without preservatives

250ml

28g egg protein

**0%** fats, cholesterol